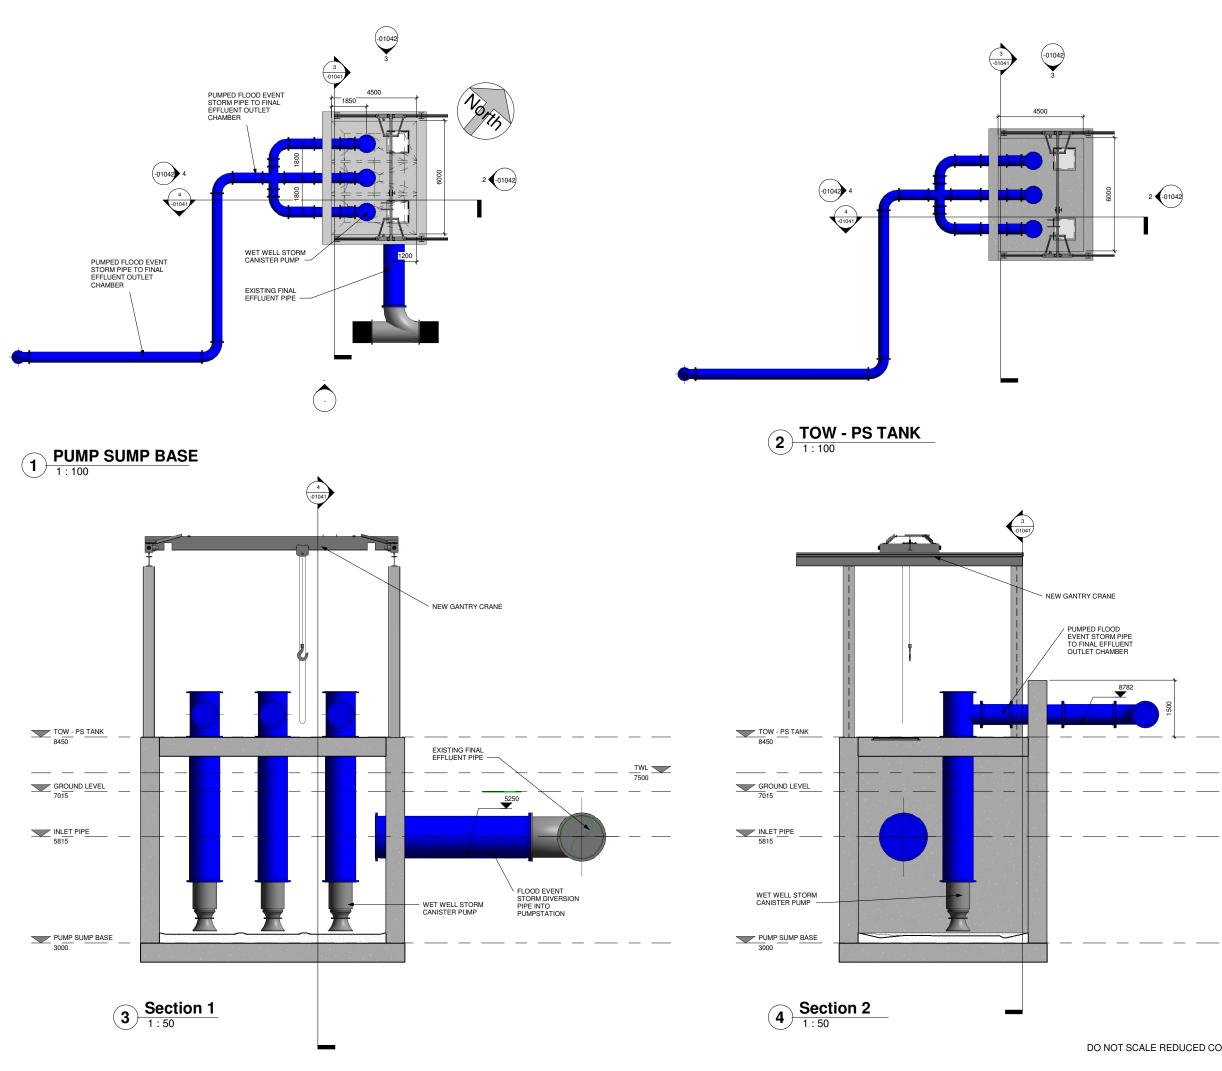

|               | Copyright<br>This drawing and any design here on is the copyright of the Consultants<br>and must not be reproduced without their written consent.<br>All drawings remain the property of the Consultants.<br>THIS DRAWING TO BE READ IN CONJUNCTION WITH ALL RELEVANT<br>ARCHITECTS AND ENGINEERS DRAWINGS.<br>FIGURED DIMENSIONS ONLY TO BE TAKEN FROM THIS DRAWING.<br>ALL LEVELS ARE IN METRES AND RELATE TO DATUM AT MALIN HEAD.<br>THIS DRAWING IS REPRODUCED FROM DIGITAL MAPS:<br>O.S. MAPS - Scale 11.000<br>DISCOVERY SERIES - Scale 150,000<br>ALL MAPS ARE REFERENCED TO IRISH NATIONAL GRID (I.T.M.)<br>REPRODUCED FROM THE ORDANCE SURVEY OF IRELAND BY<br>PERMISSION OF THE GOVERNMENT. LICENSE NO. 3-3-34.<br>THIS DRAWING IS A COPY OF AN ELECTRONIC FILE AND IS COPYRIGHT.<br>ALL DIMENSIONS TO BE CHECKED ON SITE<br>ALL MATERIALS AND WORKMANSHIP TO BE IN ACCORDANCE WITH<br>ENGINEERS SPECIFICATION.<br>IT IS THE CONTRACTORS RESPONSIBILITY TO VERIFY ALL DIMENSIONS<br>AND LEVELS PRIOR TO COMMENCEMENT OF CONSTRUCTION. |                                                  |
|---------------|-------------------------------------------------------------------------------------------------------------------------------------------------------------------------------------------------------------------------------------------------------------------------------------------------------------------------------------------------------------------------------------------------------------------------------------------------------------------------------------------------------------------------------------------------------------------------------------------------------------------------------------------------------------------------------------------------------------------------------------------------------------------------------------------------------------------------------------------------------------------------------------------------------------------------------------------------------------------------------------------------------------------------------------------------|--------------------------------------------------|
|               |                                                                                                                                                                                                                                                                                                                                                                                                                                                                                                                                                                                                                                                                                                                                                                                                                                                                                                                                                                                                                                                 |                                                  |
|               |                                                                                                                                                                                                                                                                                                                                                                                                                                                                                                                                                                                                                                                                                                                                                                                                                                                                                                                                                                                                                                                 |                                                  |
|               |                                                                                                                                                                                                                                                                                                                                                                                                                                                                                                                                                                                                                                                                                                                                                                                                                                                                                                                                                                                                                                                 |                                                  |
|               |                                                                                                                                                                                                                                                                                                                                                                                                                                                                                                                                                                                                                                                                                                                                                                                                                                                                                                                                                                                                                                                 |                                                  |
|               |                                                                                                                                                                                                                                                                                                                                                                                                                                                                                                                                                                                                                                                                                                                                                                                                                                                                                                                                                                                                                                                 |                                                  |
|               |                                                                                                                                                                                                                                                                                                                                                                                                                                                                                                                                                                                                                                                                                                                                                                                                                                                                                                                                                                                                                                                 |                                                  |
|               |                                                                                                                                                                                                                                                                                                                                                                                                                                                                                                                                                                                                                                                                                                                                                                                                                                                                                                                                                                                                                                                 |                                                  |
|               |                                                                                                                                                                                                                                                                                                                                                                                                                                                                                                                                                                                                                                                                                                                                                                                                                                                                                                                                                                                                                                                 |                                                  |
| _ <b>_</b>    | C01 A1 ISSUED FOR EAIR                                                                                                                                                                                                                                                                                                                                                                                                                                                                                                                                                                                                                                                                                                                                                                                                                                                                                                                                                                                                                          | PJ 28-02-23                                      |
|               | Rev: Suit: Revision Desci                                                                                                                                                                                                                                                                                                                                                                                                                                                                                                                                                                                                                                                                                                                                                                                                                                                                                                                                                                                                                       | ription Checked: Date:                           |
| TWL 7500      |                                                                                                                                                                                                                                                                                                                                                                                                                                                                                                                                                                                                                                                                                                                                                                                                                                                                                                                                                                                                                                                 | Talbot St Intl:+353-1-707 2828                   |
|               | Project:                                                                                                                                                                                                                                                                                                                                                                                                                                                                                                                                                                                                                                                                                                                                                                                                                                                                                                                                                                                                                                        |                                                  |
|               | CASTLETROY WASTEWATER<br>TREATMENT PLANT                                                                                                                                                                                                                                                                                                                                                                                                                                                                                                                                                                                                                                                                                                                                                                                                                                                                                                                                                                                                        |                                                  |
|               | Clients Representative:<br>J. B. Barry and Partners Limited<br>Consulting Engineers                                                                                                                                                                                                                                                                                                                                                                                                                                                                                                                                                                                                                                                                                                                                                                                                                                                                                                                                                             |                                                  |
|               |                                                                                                                                                                                                                                                                                                                                                                                                                                                                                                                                                                                                                                                                                                                                                                                                                                                                                                                                                                                                                                                 |                                                  |
|               | Classon House Tel: +-<br>Dundrum Business email: ir                                                                                                                                                                                                                                                                                                                                                                                                                                                                                                                                                                                                                                                                                                                                                                                                                                                                                                                                                                                             | 353 1 485 1400<br>nfo@jbbarry.ie<br>w.jbbarry.ie |
|               | Drawn By: LHA                                                                                                                                                                                                                                                                                                                                                                                                                                                                                                                                                                                                                                                                                                                                                                                                                                                                                                                                                                                                                                   | Date: 06/12/22                                   |
|               | Checked By: PH                                                                                                                                                                                                                                                                                                                                                                                                                                                                                                                                                                                                                                                                                                                                                                                                                                                                                                                                                                                                                                  | Date: 06/12/22                                   |
|               | Approved by: PJ                                                                                                                                                                                                                                                                                                                                                                                                                                                                                                                                                                                                                                                                                                                                                                                                                                                                                                                                                                                                                                 | Date: 06/12/22                                   |
|               | Internal Project No.<br>20701-JBB-00-XX-DR-Z                                                                                                                                                                                                                                                                                                                                                                                                                                                                                                                                                                                                                                                                                                                                                                                                                                                                                                                                                                                                    | Stage<br>EIAR                                    |
|               | Drawing Title:                                                                                                                                                                                                                                                                                                                                                                                                                                                                                                                                                                                                                                                                                                                                                                                                                                                                                                                                                                                                                                  | ·                                                |
|               | PROPOSED EMERGENCY<br>FLOOD EVENT P.S<br>PLAN LAYOUT AND SECTIONS                                                                                                                                                                                                                                                                                                                                                                                                                                                                                                                                                                                                                                                                                                                                                                                                                                                                                                                                                                               |                                                  |
| OPY -A3 PRINT | Scales: As indicated                                                                                                                                                                                                                                                                                                                                                                                                                                                                                                                                                                                                                                                                                                                                                                                                                                                                                                                                                                                                                            | 4                                                |
|               | Drawing No: Sheet No: Revision: Suitabilit                                                                                                                                                                                                                                                                                                                                                                                                                                                                                                                                                                                                                                                                                                                                                                                                                                                                                                                                                                                                      |                                                  |
|               | 20701-JBB-00-XX-DR-Z                                                                                                                                                                                                                                                                                                                                                                                                                                                                                                                                                                                                                                                                                                                                                                                                                                                                                                                                                                                                                            | -01041 C01                                       |